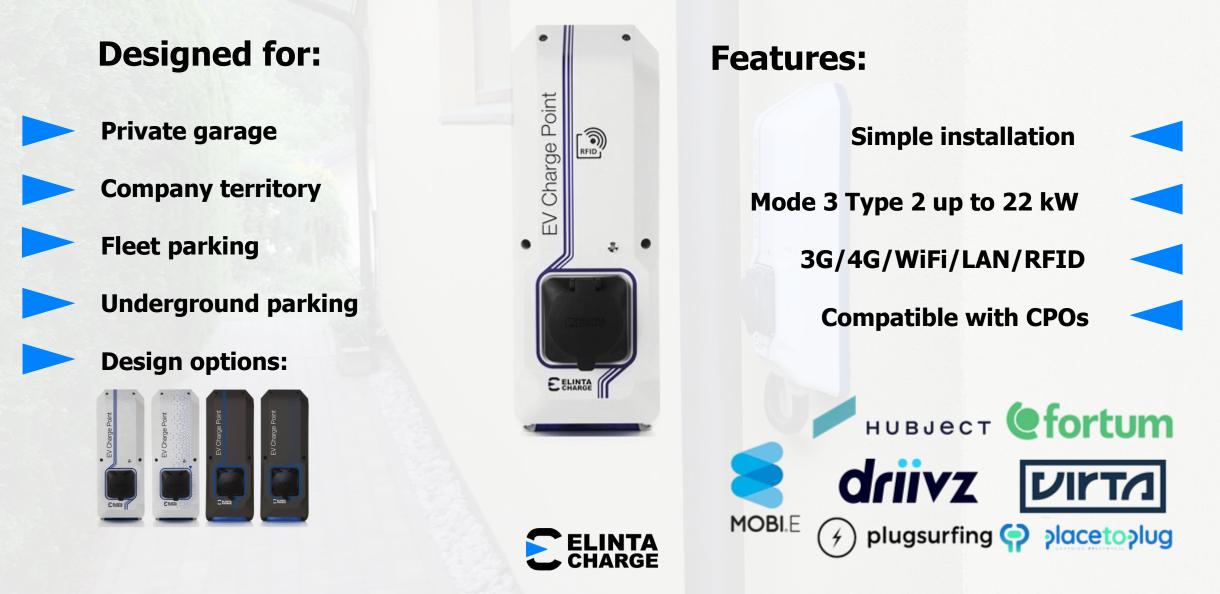

#### **Designed for:**

Private garage

**Company territory** 

**Fleet parking** 

**Underground parking** 

Design options:

**Features:** 

**Integrated charging cable** 

Mode 3 Type 2 up to 22 kW

3G/4G/WiFi/LAN/RFID

**Compatible with CPOs** 