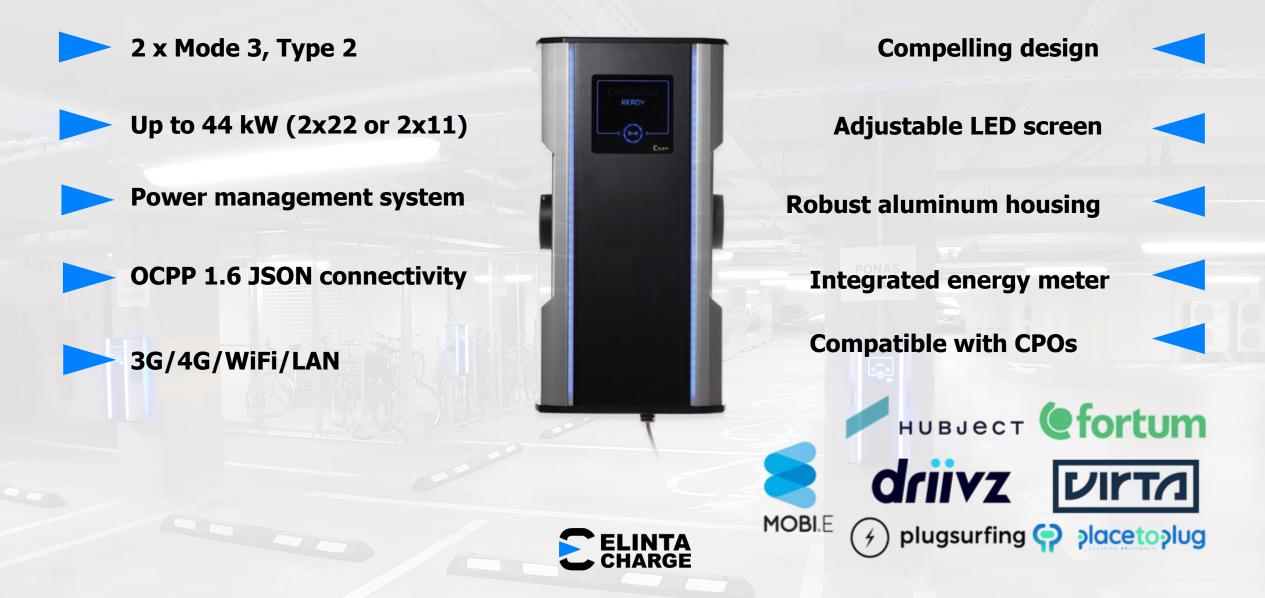

## **CityCharge V2**

2 x Mode 3, Type 2

Up to 44 kW (2x22 or 2x11)

Power management system

**OCPP 1.6 JSON connectivity** 

#### 3G/4G/WiFi/LAN