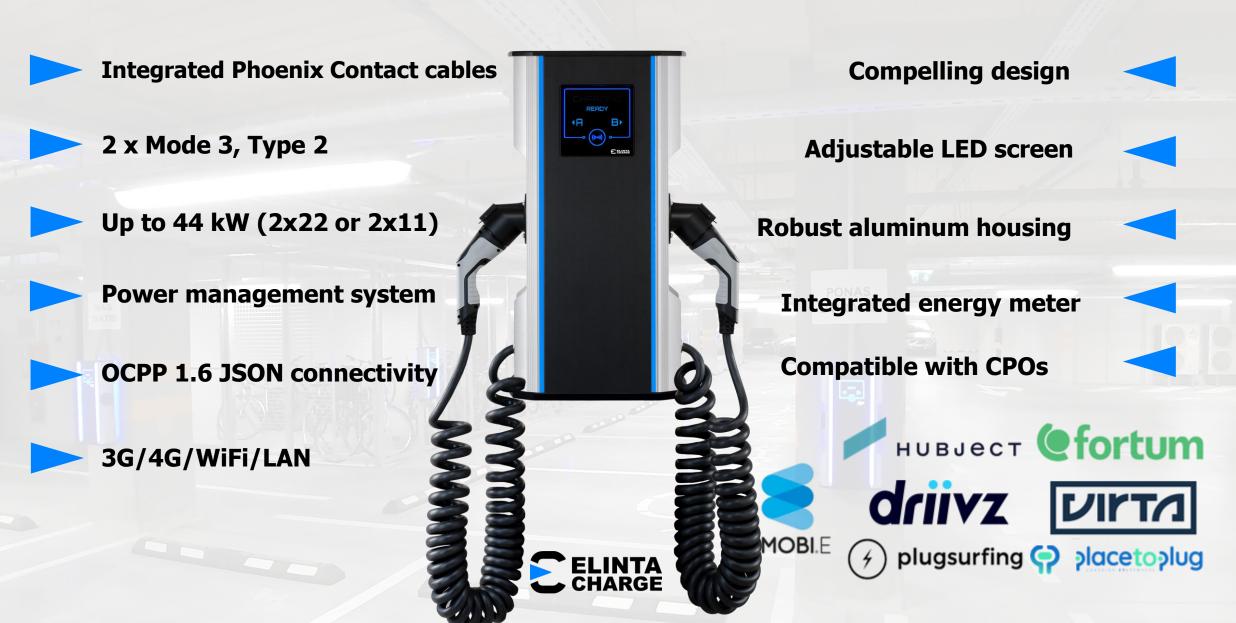

gest one around and blending well into its surroundings.

#### Smart & Advanced

Chargers has all the newest features in the market such as Dynamic Load Management, Power Balancing, DC monitoring, accurate billing function and etc. Remote software updating via Elios back end cloud platform.

#### Durable & Reliable

With its unique rugged high-impact housing, advanced heating system and high-quality power electronic components from world famous brand such as Siemens, Phoenix contact, Mennekes etc, CityCharge line charging stations are built to last.



## **CityCharge V2**





2 x Mode 3, Type 2

Up to 44 kW (2x22 or 2x11)

Power management system

**OCPP 1.6 JSON connectivity** 

#### 3G/4G/WiFi/LAN

### **CityCharge V2 Plus**



## **CityCharge Mini2**



### **CityCharge Mini2 Plus**



### **HomeBox Slim**



### **HomeBox Slim Plus**

#### **Designed for:**



Private garage

**Company territory** 

**Fleet parking** 



**Underground parking** 



Design options:





**Features:** 

**Integrated charging cable** 



Mode 3 Type 2 up to 22 kW

3G/4G/WiFi/LAN/RFID



**Compatible with CPOs** 





# "ELIOS" BACK-END

**Cloud based system** 

**RFID** users

**Charging points database** 



ELIOS > Robust aluminum housing

**Payment modules integration** 

**Data logging** 

**Energy consumption** 



## **PROJECTS**



### **TRUSTED BY**



# **Ontinental FESTO X** ignitis



Kempinski

TELIERS SINCE 1897







X-A

#### WHERE ARE WE INSTALLING

#### FIRST CHARGING STATION?



www.elintacharge.com