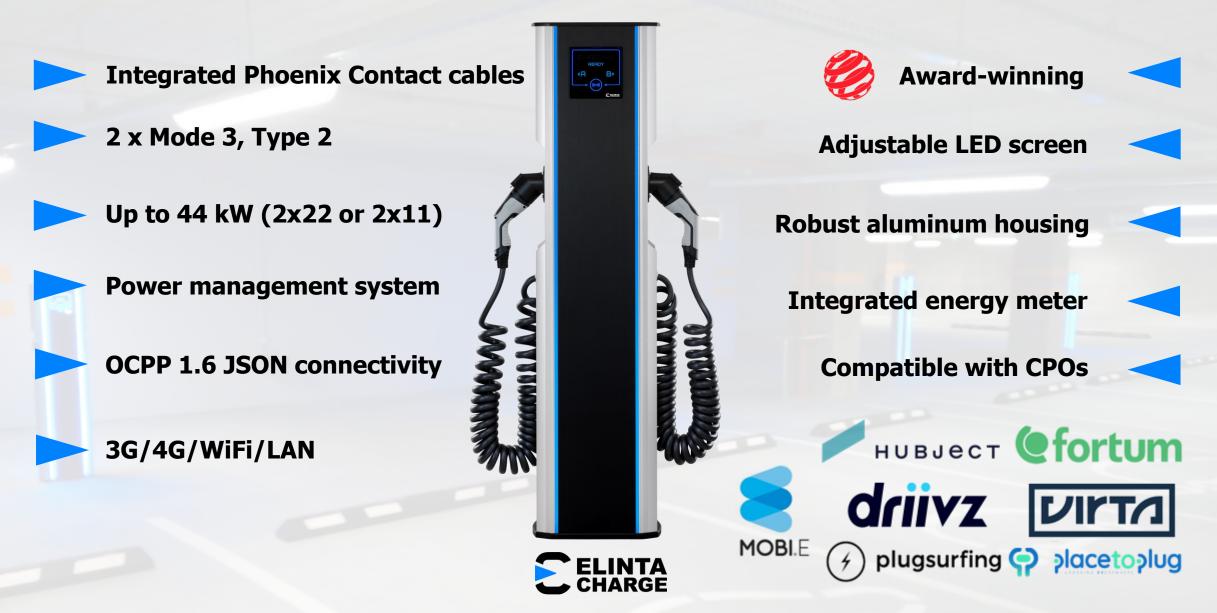

## **CityCharge V2**

2 x Mode 3, Type 2

Up to 44 kW (2x22 or 2x11)

Power management system

**OCPP 1.6 JSON connectivity** 

#### 3G/4G/WiFi/LAN

#### Iconic & Award-winning

CityCharge V2 public charging station was awarded with prestigious RedDot product design award in 2018. Its iconic LED-stripes provide a clear status indication, making CityCharge line a friendly face for electric drivers at day and night.

#### Robust & Vandalism-proof

We know you've got plenty of other things on your hands. This is why we've made CityCharge line vandal proof, nonflammable and discoloration proof. Its robust and modular build made from aluminum makes the charger the strongest one around and blending well into its surroundings.

#### Smart & Advanced

Chargers has all the newest features in the market such as Dynamic Load Management, Power Balancing, DC monitoring, accurate billing function and etc. Remote software updating via Elios back end cloud platform.

#### Durable & Reliable

With its unique rugged high-impact housing, advanced heating system and high-quality power electronic components from world famous brand such as Siemens, Phoenix contact, Mennekes etc, CityCharge line charging stations are built to last.