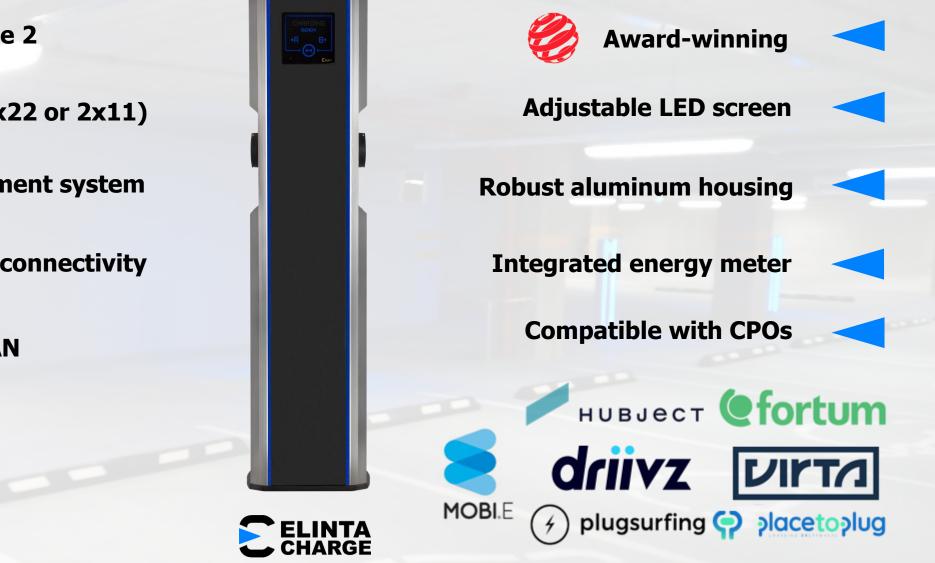

## **CityCharge V2**

2 x Mode 3, Type 2

Up to 44 kW (2x22 or 2x11)

Power management system

**OCPP 1.6 JSON connectivity** 

#### 3G/4G/WiFi/LAN

#### Iconic & Award-winning

CityCharge V2 public charging station was awarded with prestigious RedDot product design award in 2018. Its iconic LED-stripes provide a clear status indication, making CityCharge line a friendly face for electric drivers at day and night.

#### Robust & Vandalism-proof

We know you've got plenty of other things on your hands. This is why we've made CityCharge line vandal proof, nonflammable and discoloration proof. Its robust and modular build made from aluminum makes the charger the strongest one around and blending well into its surroundings.

#### Smart & Advanced

Chargers has all the newest features in the market such as Dynamic Load Management, Power Balancing, DC monitoring, accurate billing function and etc. Remote software updating via Elios back end cloud platform.

#### Durable & Reliable

With its unique rugged high-impact housing, advanced heating system and high-quality power electronic components from world famous brand such as Siemens, Phoenix contact, Mennekes etc, CityCharge line charging stations are built to last.